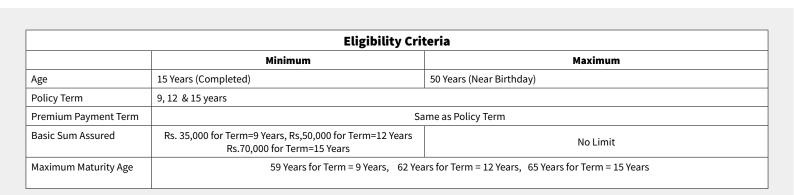

tion of choosing the Accidental Life cover & Disability Benefit
- This plan also has the option of taking the Maturity proceeds in instalments as the policy-holder can choose the no of year as 5, 10 or 15.
- In a similar way, the policyholder also has the option of choosing the death benefit in instalments
- LIC also offer the discount in the premium in case the mode of payment is Yearly and also in case of high sum assured
- The loan is also available to the policyholder after the completion of 1 year of the policy

(Refund of Single

Premium + Loyalty

Addition, if any)

14

15

1

12

You get **Rs.75,000** 

(15% of Sum Assured)

1

10

11

9

You get Rs.75,000

(15% of Sum Assured)

1

13



Rs.5 Lacs

+ Loyalty Addition, if any

1

7

1

6

You get Rs.75,000

(15% of Sum Assured)

5