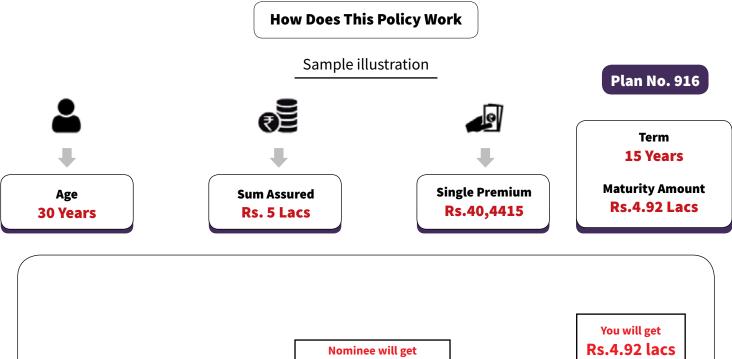

Year

1

1

2

1

3

You get Rs.75,000

(15% of Sum Assured)

- LIC's New Bima Bachat plan offers the Life cover, Savings & Guaranteed pay-outs by paying Single Premium
- This plan offers Guaranteed 15% of Sum Assured at regular intervals depending on the term of the policy that customer choose
- On maturity, customer gets back the Single premium paid along with loyalty addition, if any
- This plan has an option of choosing the Accidental Life cover & Disability Benefit
- This plan also has the option of taking the Maturity proceeds in instalments as the policy-holder can choose the no of year as 5, 10 or 15.
- In a similar way, the policyholder also has the option of choosing the death benefit in instalments
- LIC also offer the discount in the premium in case the mode of payment is Yearly and also in case of high sum assured
- The loan is also available to the policyholder after the completion of 1 year of the policy

(Refund of Single

Premium + Loyalty

Addition, if any)

14

15

1

12

You get **Rs.75,000** 

(15% of Sum Assured)

1

10

11

9

You get Rs.75,000

(15% of Sum Assured)

1

13

Rs.5 Lacs

+ Loyalty Addition, if any

1

7

1

6

You get Rs.75,000

(15% of Sum Assured)

5